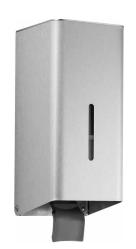

## **LIQUID SOAP DISPENSER PP 107**

70 x 172 x 90 mm 200 ml fixed soap tank

- Full metal housing in robust, easy-to-clean stainless steel AISI 304, satin finished, rounded vertical corners.
- With fixed soap tank, capacity 200 ml.
- Inspection slot to indicate refill level.
- Housing swings down for refilling.
- Dispenser with drip-free, single-hand pull-operation soap pump.
- Dispenser lockable with cylinder lock, fitted on the top.
- Easy to clean due to optimum accessibility.
- Simple mounting: line up with tiles and fasten with 4 screws.

## Suggested text for specifications:

Liquid soap dispenser in stainless steel AISI 304 for surface mounting, satin finished, lockable with cylinder lock. Full metal housing with rounded vertical corners.