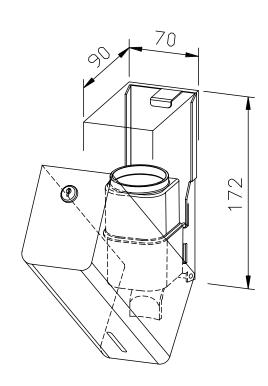

## **LIQUID SOAP DISPENSER PP 107**

70 x 172 x 90 mm 200 ml fixed soap tank

- Full metal housing in robust, easy-to-clean stainless steel AISI 304, satin finished, rounded vertical corners.
- With fixed soap tank, capacity 200 ml.
- Inspection slot to indicate refill level.
- Housing swings down for refilling.
- Dispenser with drip-free, single-hand pull-operation soap pump.
- Dispenser lockable with cylinder lock, fitted on the top.
- Easy to clean due to optimum accessibility.
- Simple mounting: line up with tiles and fasten with 4 screws.

Dimensions  $70 \times 172 \times 90$  mm; with 200 ml fixed soap tank; includes mounting components.

Article No. PP 107

| Available surfaces                  | Ident-No.       |
|-------------------------------------|-----------------|
| satin finished (standard)           | 727 336         |
| highly polished                     | <i>7</i> 31 336 |
| (coloured) plastic powder - coating | 728 336         |